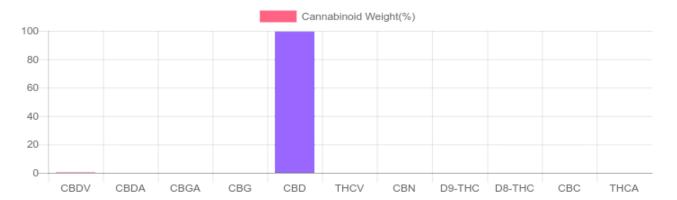

## **Cannabinoids Test**

SHIMADZU INTEGRATED UPLC-PDA

GSL SOP 400

| Cannabinoids       | LOQ    | weight(%) | mg/g    |
|--------------------|--------|-----------|---------|
| D9-THC             | 10 PPM | N/D       | N/D     |
| THCA               | 10 PPM | N/D       | N/D     |
| CBD                | 10 PPM | 99.437%   | 994.366 |
| CBDA               | 20 PPM | N/D       | N/D     |
| CBDV               | 20 PPM | 0.350%    | 3.495   |
| CBC                | 10 PPM | N/D       | N/D     |
| CBN                | 10 PPM | N/D       | N/D     |
| CBG                | 10 PPM | N/D       | N/D     |
| CBGA               | 20 PPM | N/D       | N/D     |
| D8-THC             | 10 PPM | N/D       | N/D     |
| THCV               | 10 PPM | N/D       | N/D     |
| TOTAL D9-THC       |        | N/D       | N/D     |
| TOTAL CBD*         |        | 99.437%   | 994.366 |
| TOTAL CANNABINOIDS |        | 99.787%   | 997.861 |

Reporting Limit 10 ppm
\*Total CBD = CBD + CBDA x 0.877
N/D - Not Detected, B/LOQ - Below Limit of Quantification

4001 SW 47th Avenue Suite 208 Davie, FL 33314 1-833-TEST-CBD info@greenscientificlabs.com